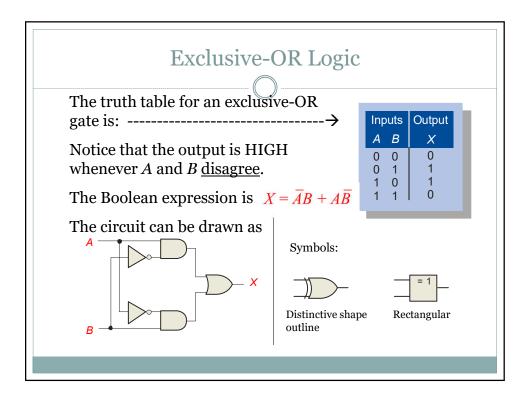

| Case of numbers only |        |   |   |   |                 |   |   |   |   |   |   |
|----------------------|--------|---|---|---|-----------------|---|---|---|---|---|---|
|                      |        |   |   |   |                 |   |   |   |   |   |   |
| DECIMAL              | INPUTS |   |   |   | SEGMENT OUTPUTS |   |   |   |   |   |   |
| DIGIT                | D      | С | В | A |                 |   |   |   |   |   | g |
| 0                    | 0      | 0 | 0 | 0 | 1               | 1 | 1 | 1 | 1 | 1 | 0 |
| 1                    | 0      | 0 | 0 | 1 | 0               | 1 | 1 | 0 | 0 | 0 | 0 |
| 2                    | 0      | 0 | 1 | 0 | 1               | 1 | 0 | 1 | 1 | 0 | 1 |
| 3                    | 0      | 0 | 1 | 1 | 1               | 1 | 1 | 1 | 0 | 0 | 1 |
| 4                    | 0      | 1 | 0 | 0 | 0               | 1 | 1 | 0 | 0 | 1 | 1 |
| 5                    | 0      | 1 | 0 | 1 | 1               | 0 | 1 | 1 | 0 | 1 | 1 |
| 6                    | 0      | 1 | 1 | 0 | 1               | 0 | 1 | 1 | 1 | 1 | 1 |
| 7                    | 0      | 1 | 1 | 1 | 1               | 1 | 1 | 0 | 0 | 0 | 0 |
| 8                    | 1      | 0 | 0 | 0 | 1               | 1 | 1 | 1 | 1 | 1 | 1 |
| 9                    | 1      | 0 | 0 | 1 | 1               | 1 | 1 | 1 | 0 | 1 | 1 |
| 10                   | 1      | 0 | 1 | 0 | X               | Х | Х | Х | х | х | Х |
| 11                   | 1      | 0 | 1 | 1 | X               | Х | Х | х | Х | х | Х |
| 12                   | 1      | 1 | 0 | 0 | X               | х | Х | Х | Х | Х | Х |
| 13                   | 1      | 1 | 0 | 1 | X               | х | х | х | Х | х | х |
| 14                   | 1      | 1 | 1 | 0 | X               | х | х | х | х | х | х |
| 15                   | 1      | 1 | 1 | 1 | X               | х | х | х | х | х | х |