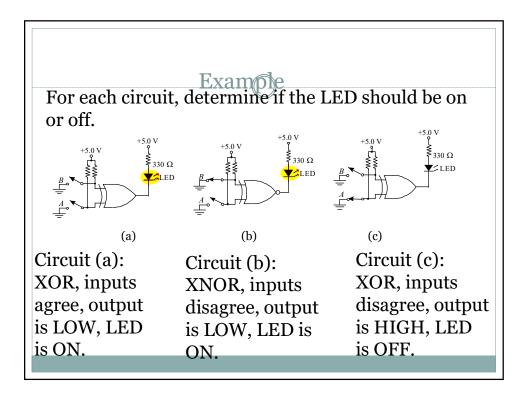

| Case of numbers only |        |   |   |   |                 |   |   |   |   |   |   |
|----------------------|--------|---|---|---|-----------------|---|---|---|---|---|---|
|                      |        |   |   |   |                 |   |   |   |   |   |   |
| DECIMAL              | INPUTS |   |   |   | SEGMENT OUTPUTS |   |   |   |   |   |   |
| DIGIT                | D      | С | В | A |                 |   |   |   |   |   | g |
| 0                    | 0      | 0 | 0 | 0 | 1               | 1 | 1 | 1 | 1 | 1 | 0 |
| 1                    | 0      | 0 | 0 | 1 | 0               | 1 | 1 | 0 | 0 | 0 | 0 |
| 2                    | 0      | 0 | 1 | 0 | 1               | 1 | 0 | 1 | 1 | 0 | 1 |
| 3                    | 0      | 0 | 1 | 1 | 1               | 1 | 1 | 1 | 0 | 0 | 1 |
| 4                    | 0      | 1 | 0 | 0 | 0               | 1 | 1 | 0 | 0 | 1 | 1 |
| 5                    | 0      | 1 | 0 | 1 | 1               | 0 | 1 | 1 | 0 | 1 | 1 |
| 6                    | 0      | 1 | 1 | 0 | 1               | 0 | 1 | 1 | 1 | 1 | 1 |
| 7                    | 0      | 1 | 1 | 1 | 1               | 1 | 1 | 0 | 0 | 0 | 0 |
| 8                    | 1      | 0 | 0 | 0 | 1               | 1 | 1 | 1 | 1 | 1 | 1 |
| 9                    | 1      | 0 | 0 | 1 | 1               | 1 | 1 | 1 | 0 | 1 | 1 |
| 10                   | 1      | 0 | 1 | 0 | X               | Х | Х | Х | х | х | Х |
| 11                   | 1      | 0 | 1 | 1 | X               | Х | Х | х | Х | х | Х |
| 12                   | 1      | 1 | 0 | 0 | X               | х | Х | Х | Х | Х | Х |
| 13                   | 1      | 1 | 0 | 1 | X               | х | х | х | Х | х | х |
| 14                   | 1      | 1 | 1 | 0 | X               | х | х | х | х | х | х |
| 15                   | 1      | 1 | 1 | 1 | X               | х | х | х | х | х | х |