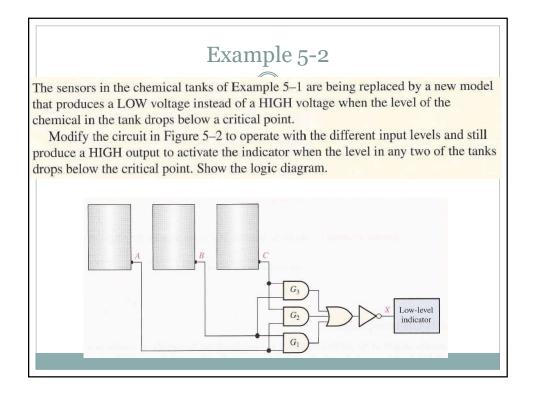

| Case of numbers only |        |   |   |   |                 |   |   |   |   |   |   |
|----------------------|--------|---|---|---|-----------------|---|---|---|---|---|---|
|                      |        |   |   |   |                 |   |   |   |   |   |   |
| DECIMAL              | INPUTS |   |   |   | SEGMENT OUTPUTS |   |   |   |   |   |   |
| DIGIT                | D      | С | В | A |                 |   |   |   |   |   | g |
| 0                    | 0      | 0 | 0 | 0 | 1               | 1 | 1 | 1 | 1 | 1 | 0 |
| 1                    | 0      | 0 | 0 | 1 | 0               | 1 | 1 | 0 | 0 | 0 | 0 |
| 2                    | 0      | 0 | 1 | 0 | 1               | 1 | 0 | 1 | 1 | 0 | 1 |
| 3                    | 0      | 0 | 1 | 1 | 1               | 1 | 1 | 1 | 0 | 0 | 1 |
| 4                    | 0      | 1 | 0 | 0 | 0               | 1 | 1 | 0 | 0 | 1 | 1 |
| 5                    | 0      | 1 | 0 | 1 | 1               | 0 | 1 | 1 | 0 | 1 | 1 |
| 6                    | 0      | 1 | 1 | 0 | 1               | 0 | 1 | 1 | 1 | 1 | 1 |
| 7                    | 0      | 1 | 1 | 1 | 1               | 1 | 1 | 0 | 0 | 0 | 0 |
| 8                    | 1      | 0 | 0 | 0 | 1               | 1 | 1 | 1 | 1 | 1 | 1 |
| 9                    | 1      | 0 | 0 | 1 | 1               | 1 | 1 | 1 | 0 | 1 | 1 |
| 10                   | 1      | 0 | 1 | 0 | X               | Х | Х | Х | х | х | Х |
| 11                   | 1      | 0 | 1 | 1 | X               | Х | Х | х | Х | х | Х |
| 12                   | 1      | 1 | 0 | 0 | X               | х | Х | Х | Х | Х | Х |
| 13                   | 1      | 1 | 0 | 1 | X               | х | х | х | Х | х | х |
| 14                   | 1      | 1 | 1 | 0 | X               | х | х | х | х | х | х |
| 15                   | 1      | 1 | 1 | 1 | X               | х | х | х | х | х | х |