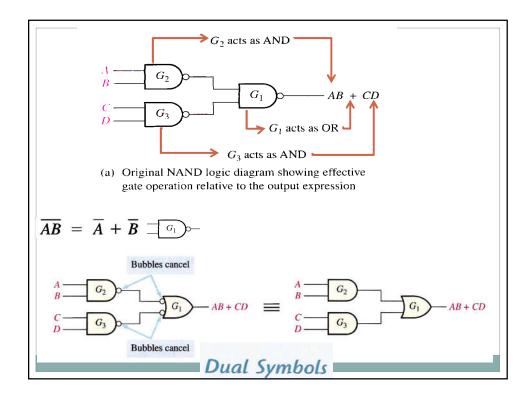

| Case of numbers only |        |   |   |   |                 |   |   |   |   |   |   |
|----------------------|--------|---|---|---|-----------------|---|---|---|---|---|---|
|                      |        |   |   |   |                 |   |   |   |   |   |   |
| DECIMAL              | INPUTS |   |   |   | SEGMENT OUTPUTS |   |   |   |   |   |   |
| DIGIT                | D      | С | В | A |                 |   |   |   |   |   | g |
| 0                    | 0      | 0 | 0 | 0 | 1               | 1 | 1 | 1 | 1 | 1 | 0 |
| 1                    | 0      | 0 | 0 | 1 | 0               | 1 | 1 | 0 | 0 | 0 | 0 |
| 2                    | 0      | 0 | 1 | 0 | 1               | 1 | 0 | 1 | 1 | 0 | 1 |
| 3                    | 0      | 0 | 1 | 1 | 1               | 1 | 1 | 1 | 0 | 0 | 1 |
| 4                    | 0      | 1 | 0 | 0 | 0               | 1 | 1 | 0 | 0 | 1 | 1 |
| 5                    | 0      | 1 | 0 | 1 | 1               | 0 | 1 | 1 | 0 | 1 | 1 |
| 6                    | 0      | 1 | 1 | 0 | 1               | 0 | 1 | 1 | 1 | 1 | 1 |
| 7                    | 0      | 1 | 1 | 1 | 1               | 1 | 1 | 0 | 0 | 0 | 0 |
| 8                    | 1      | 0 | 0 | 0 | 1               | 1 | 1 | 1 | 1 | 1 | 1 |
| 9                    | 1      | 0 | 0 | 1 | 1               | 1 | 1 | 1 | 0 | 1 | 1 |
| 10                   | 1      | 0 | 1 | 0 | X               | Х | Х | Х | х | х | Х |
| 11                   | 1      | 0 | 1 | 1 | X               | Х | Х | х | Х | х | Х |
| 12                   | 1      | 1 | 0 | 0 | X               | х | Х | Х | Х | Х | Х |
| 13                   | 1      | 1 | 0 | 1 | X               | х | х | х | Х | х | х |
| 14                   | 1      | 1 | 1 | 0 | X               | х | х | х | х | х | х |
| 15                   | 1      | 1 | 1 | 1 | X               | х | х | х | х | х | х |