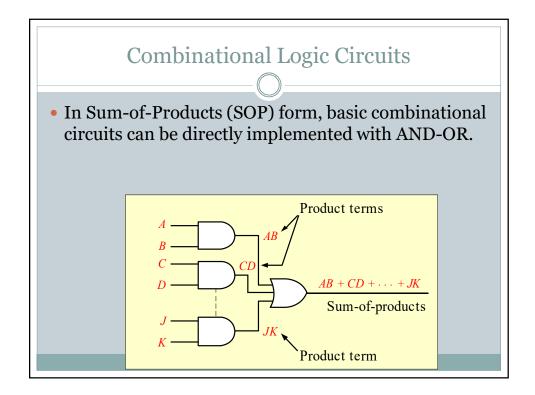

| Case of numbers only |        |   |   |   |                 |   |   |   |   |   |   |
|----------------------|--------|---|---|---|-----------------|---|---|---|---|---|---|
|                      |        |   |   |   |                 |   |   |   |   |   |   |
| DECIMAL              | INPUTS |   |   |   | SEGMENT OUTPUTS |   |   |   |   |   |   |
| DIGIT                | D      | С | В | A |                 |   |   |   |   |   | g |
| 0                    | 0      | 0 | 0 | 0 | 1               | 1 | 1 | 1 | 1 | 1 | 0 |
| 1                    | 0      | 0 | 0 | 1 | 0               | 1 | 1 | 0 | 0 | 0 | 0 |
| 2                    | 0      | 0 | 1 | 0 | 1               | 1 | 0 | 1 | 1 | 0 | 1 |
| 3                    | 0      | 0 | 1 | 1 | 1               | 1