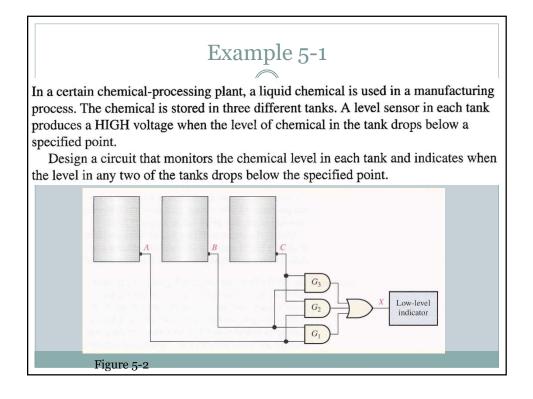

| Case of numbers only |        |   |   |   |                 |   |   |   |   |   |   |
|----------------------|--------|---|---|---|-----------------|---|---|---|---|---|---|
|                      |        |   |   |   |                 |   |   |   |   |   |   |
| DECIMAL              | INPUTS |   |   |   | SEGMENT OUTPUTS |   |   |   |   |   |   |
| DIGIT                | D      | С | В | A |                 |   |   |   |   |   | g |
| 0                    | 0      | 0 | 0 | 0 | 1               | 1 | 1 | 1 | 1 | 1 | 0 |
| 1                    | 0      | 0 | 0 | 1 | 0               | 1 | 1 | 0 | 0 | 0 | 0 |
| 2                    | 0      | 0 | 1 | 0 | 1               | 1 | 0 | 1 | 1 | 0 | 1 |
| 3                    | 0      | 0 | 1 | 1 | 1               | 1 | 1 | 1 | 0 | 0 | 1 |
| 4                    | 0      | 1 | 0 | 0 | 0               | 1 | 1 | 0 | 0 | 1 | 1 |
| 5                    | 0      | 1 | 0 | 1 | 1               | 0 | 1 | 1 | 0 | 1 | 1 |
| 6                    | 0      | 1 | 1 | 0 | 1               | 0 | 1 | 1 | 1 | 1 | 1 |
| 7                    | 0      | 1 | 1 | 1 | 1               | 1 | 1 | 0 | 0 | 0 | 0 |
| 8                    | 1      | 0 | 0 | 0 | 1               | 1 | 1 | 1 | 1 | 1 | 1 |
| 9                    | 1      | 0 | 0 | 1 | 1               | 1 | 1 | 1 | 0 | 1 | 1 |
| 10                   | 1      | 0 | 1 | 0 | X               | Х | Х | Х | х | х | Х |
| 11                   | 1      | 0 | 1 | 1 | X               | Х | Х | х | Х | х | Х |
| 12                   | 1      | 1 | 0 | 0 | X               | х | Х | Х | Х | Х | Х |
| 13                   | 1      | 1 | 0 | 1 | X               | х | х | х | Х | х | х |
| 14                   | 1      | 1 | 1 | 0 | X               | х | х | х | х | х | х |
| 15                   | 1      | 1 | 1 | 1 | X               | х | х | х | х | х | х |