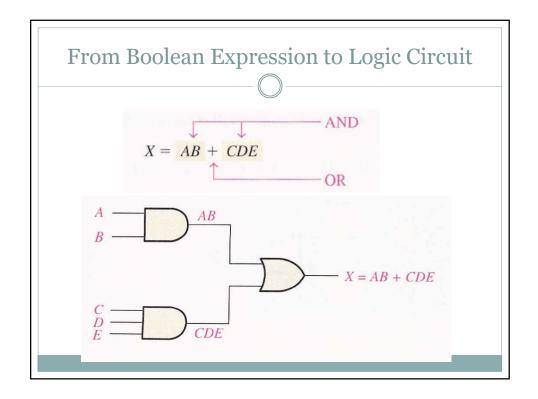

| Case of numbers only |        |   |   |   |                 |   |   |   |   |   |   |
|----------------------|--------|---|---|---|-----------------|---|---|---|---|---|---|
|                      |        |   |   |   |                 |   |   |   |   |   |   |
| DECIMAL              | INPUTS |   |   |   | SEGMENT OUTPUTS |   |   |   |   |   |   |
| DIGIT                | D      | С | В | A |                 |   |   |   |   |   | g |
| 0                    | 0      | 0 | 0 | 0 | 1               | 1 | 1 | 1 | 1 | 1 | 0 |
| 1                    | 0      | 0 | 0 | 1 | 0               | 1 | 1 | 0 | 0 | 0 | 0 |
| 2                    | 0      | 0 | 1 | 0 | 1               | 1 | 0 | 1 | 1 | 0 | 1 |
| 3                    | 0      | 0 | 1 | 1 | 1               | 1 | 1 | 1 | 0 | 0 | 1 |
| 4                    | 0      | 1 | 0 | 0 | 0               | 1 | 1 | 0 | 0 | 1 | 1 |
| 5                    | 0      | 1 | 0 | 1 | 1               | 0 | 1 | 1 | 0 | 1 | 1 |
| 6                    | 0      | 1 | 1 | 0 | 1               | 0 | 1 | 1 | 1 | 1 | 1 |
| 7                    | 0      | 1 | 1 | 1 | 1               | 1 | 1 | 0 | 0 | 0 | 0 |
| 8                    | 1      | 0 | 0 | 0 | 1               | 1 | 1 | 1 | 1 | 1 | 1 |
| 9                    | 1      | 0 | 0 | 1 | 1               | 1 | 1 | 1 | 0 | 1 | 1 |
| 10                   | 1      | 0 | 1 | 0 | X               | Х | Х | Х | х | х | Х |
| 11                   | 1      | 0 | 1 | 1 | X               | Х | Х | х | Х | х | Х |
| 12                   | 1      | 1 | 0 | 0 | X               | х | Х | Х | Х | Х | Х |
| 13                   | 1      | 1 | 0 | 1 | X               | х | х | х | Х | х | х |
| 14                   | 1      | 1 | 1 | 0 | X               | х | х | х | х | х | х |
| 15                   | 1      | 1 | 1 | 1 | X               | х | х | х | х | х | х |