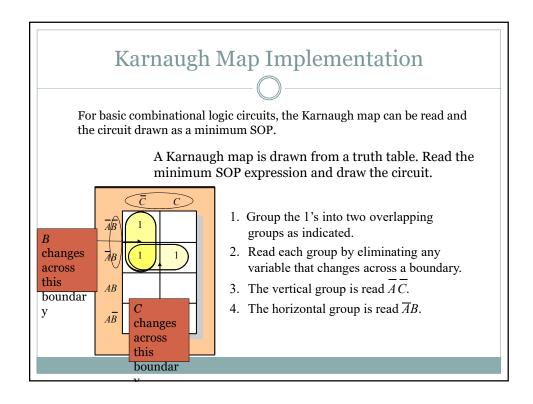

| Case of numbers only |        |   |   |   |                 |   |   |   |   |   |   |
|----------------------|--------|---|---|---|-----------------|---|---|---|---|---|---|
|                      |        |   |   |   |                 |   |   |   |   |   |   |
| DECIMAL              | INPUTS |   |   |   | SEGMENT OUTPUTS |   |   |   |   |   |   |
| DIGIT                | D      | С | В | A |                 |   |   |   |   |   | g |
| 0                    | 0      | 0 | 0 | 0 | 1               | 1 | 1 | 1 | 1 | 1 | 0 |
| 1                    | 0      | 0 | 0 | 1 | 0               | 1 | 1 | 0 | 0 | 0 | 0 |
| 2                    | 0      | 0 | 1 | 0 | 1               | 1 | 0 | 1 | 1 | 0 | 1 |
| 3                    | 0      | 0 | 1 | 1 | 1               | 1 | 1 | 1 | 0 | 0 | 1 |
|