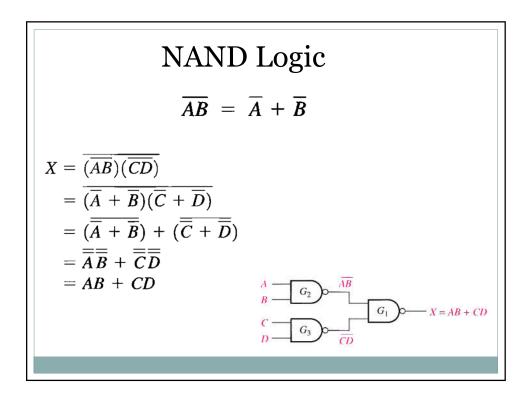

1 |
| 7                    | 0      | 1 | 1 | 1 | 1               | 1 | 1 | 0 | 0 | 0 | 0 |
| 8                    | 1      | 0 | 0 | 0 | 1               | 1 | 1 | 1 | 1 | 1 | 1 |
| 9                    | 1      | 0 | 0 | 1 | 1               | 1 | 1 | 1 | 0 | 1 | 1 |
| 10                   | 1      | 0 | 1 | 0 | X               | Х | Х | Х | х | х | Х |
| 11                   | 1      | 0 | 1 | 1 | X               | Х | Х | х | Х | х | Х |
| 12                   | 1      | 1 | 0 | 0 | X               | х | Х | Х | Х | Х | Х |
| 13                   | 1      | 1 | 0 | 1 | X               | х | х | х | Х | х | х |
| 14                   | 1      | 1 | 1 | 0 | X               | х | х | х | х | х | х |
| 15                   | 1      | 1 | 1 | 1 | X               | х | х | х | х | х | х |