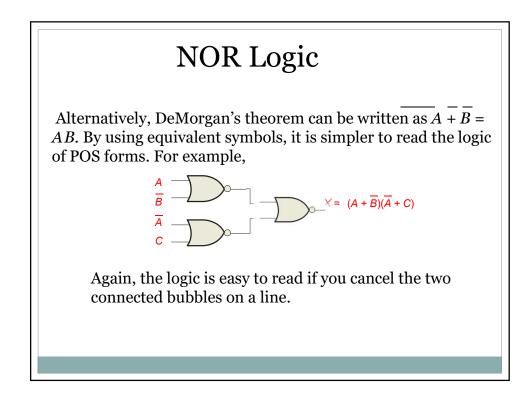

| 0      | 1 | 1 | 1 | 1               | 1 | 1 | 0 | 0 | 0 | 0 |
| 8                    | 1      | 0 | 0 | 0 | 1               | 1 | 1 | 1 | 1 | 1 | 1 |
| 9                    | 1      | 0 | 0 | 1 | 1               | 1 | 1 | 1 | 0 | 1 | 1 |
| 10                   | 1      | 0 | 1 | 0 | X               | Х | Х | Х | х | х | Х |
| 11                   | 1      | 0 | 1 | 1 | X               | Х | Х | х | Х | х | Х |
| 12                   | 1      | 1 | 0 | 0 | X               | х | Х | Х | Х | Х | Х |
| 13                   | 1      | 1 | 0 | 1 | X               | х | х | х | Х | х | х |
| 14                   | 1      | 1 | 1 | 0 | X               | х | х | х | х | х | х |
| 15                   | 1      | 1 | 1 | 1 | X               | х | х | х | х | х | х |