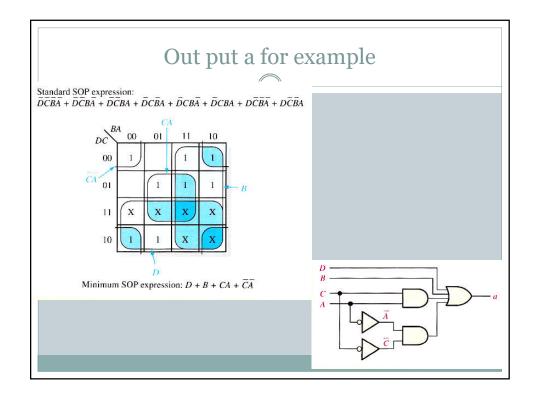

| 1 |
| 7                    | 0      | 1 | 1 | 1 | 1               | 1 | 1 | 0 | 0 | 0 | 0 |
| 8                    | 1      | 0 | 0 | 0 | 1               | 1 | 1 | 1 | 1 | 1 | 1 |
| 9                    | 1      | 0 | 0 | 1 | 1               | 1 | 1 | 1 | 0 | 1 | 1 |
| 10                   | 1      | 0 | 1 | 0 | X               | Х | Х | Х | х | х | Х |
| 11                   | 1      | 0 | 1 | 1 | X               | Х | Х | х | Х | х | Х |
| 12                   | 1      | 1 | 0 | 0 | X               | х | Х | Х | Х | Х | Х |
| 13                   | 1      | 1 | 0 | 1 | X               | х | х | х | Х | х | х |
| 14                   | 1      | 1 | 1 | 0 | X               | х | х | х | х | х | х |
| 15                   | 1      | 1 | 1 | 1 | X               | х | х | х | х | х | х |