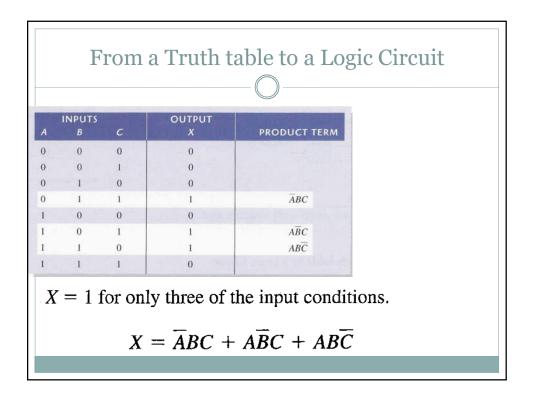

| Case of numbers only |        |   |   |   |                 |   |   |   |   |   |   |
|----------------------|--------|---|---|---|-----------------|---|---|---|---|---|---|
|                      |        |   |   |   |                 |   |   |   |   |   |   |
| DECIMAL              | INPUTS |   |   |   | SEGMENT OUTPUTS |   |   |   |   |   |   |
| DIGIT                | D      | С | В | A |                 |   |   |   |   |   | g |
| 0                    | 0      | 0 | 0 | 0 | 1               | 1 | 1 | 1 | 1 | 1 | 0 |
| 1                    | 0      | 0 | 0 | 1 | 0               | 1 | 1 | 0 | 0 | 0 | 0 |
| 2                    | 0      | 0 | 1 | 0 | 1               | 1 | 0 | 1 | 1 | 0 | 1 |
| 3                    | 0      | 0 | 1 | 1 | 1               | 1 | 1 | 1 | 0 | 0 | 1