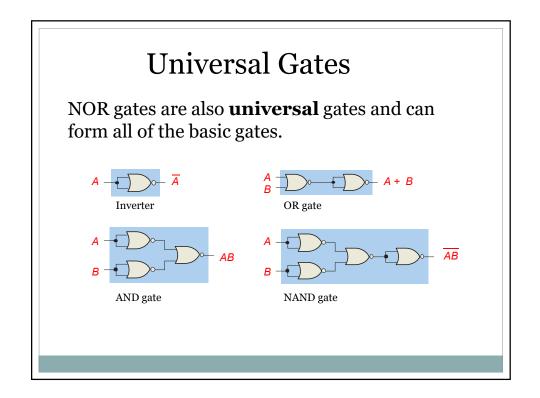

| Case of numbers only |        |   |   |   |                 |   |   |   |   |   |   |
|----------------------|--------|---|---|---|-----------------|---|---|---|---|---|---|
|                      |        |   |   |   |                 |   |   |   |   |   |   |
| DECIMAL              | INPUTS |   |   |   | SEGMENT OUTPUTS |   |   |   |   |   |   |
| DIGIT                | D      | С | В | A |                 |   |   |   |   |   | g |
| 0                    | 0      | 0 | 0 | 0 | 1               | 1 | 1 | 1 | 1 | 1 | 0 |
| 1                    | 0      | 0 | 0 | 1 | 0               | 1 | 1 | 0 | 0 | 0 | 0 |
| 2                    | 0      | 0 | 1 | 0 | 1               | 1 | 0 | 1 | 1 | 0 | 1 |
| 3                    | 0      | 0 | 1 | 1 | 1               | 1 | 1 | 1 | 0 | 0 | 1 |
| 4                    | 0      | 1 | 0 | 0 | 0               | 1 | 1 | 0 | 0 | 1 | 1 |
| 5                    | 0      | 1 | 0 | 1 | 1               | 0 | 1 | 1 | 0 | 1 | 1 |
| 6                    | 0      | 1 | 1 | 0 | 1               | 0 | 1 | 1 | 1 | 1 | 1 |
| 7                    | 0      | 1 | 1 | 1 | 1               | 1 | 1 | 0 | 0 | 0 | 0 |
| 8                    | 1      | 0 | 0 | 0 | 1               | 1 | 1 | 1 | 1 | 1 | 1 |
| 9                    | 1      | 0 | 0 | 1 | 1               | 1 | 1 | 1 | 0 | 1 | 1 |
| 10                   | 1      | 0 | 1 | 0 | X               | Х | Х | Х | х | х | Х |
| 11                   | 1      | 0 | 1 | 1 | X               | Х | Х | х | Х | х | Х |
| 12                   | 1      | 1 | 0 | 0 | X               | х | Х | Х | Х | Х | Х |
| 13                   | 1      | 1 | 0 | 1 | X               | х | х | х | Х | х | х |
| 14                   | 1      | 1 | 1 | 0 | X               | х | х | х | х | х | х |
| 15                   | 1      | 1 | 1 | 1 | X               | х | х | х | х | х | х |