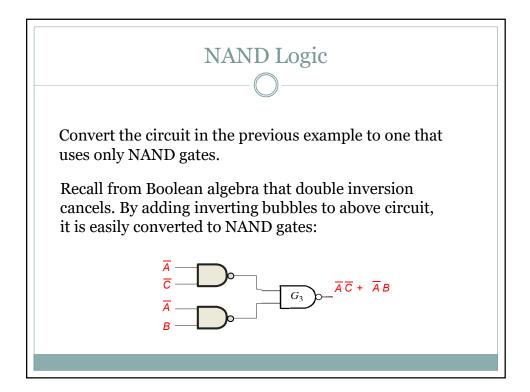

| Case of numbers only |        |   |   |   |                 |   |   |   |   |   |   |
|----------------------|--------|---|---|---|-----------------|---|---|---|---|---|---|
|                      |        |   |   |   |                 |   |   |   |   |   |   |
| DECIMAL              | INPUTS |   |   |   | SEGMENT OUTPUTS |   |   |   |   |   |   |
| DIGIT                | D      | С | В | A |                 |   |   |   |   |   | g |
| 0                    | 0      | 0 | 0 | 0 | 1               | 1 | 1 | 1 | 1 | 1 | 0 |
| 1                    | 0      | 0 | 0 | 1 | 0               | 1 | 1 | 0 | 0 | 0 | 0 |
| 2                    | 0      | 0 | 1 | 0 | 1               | 1 | 0 | 1 | 1 | 0 | 1 |
| 3                    | 0      | 0 | 1 | 1 | 1               | 1 | 1 | 1 | 0 | 0 | 1 |
| 4                    | 0      | 1 | 0 | 0 | 0               | 1 | 1 | 0 | 0 | 1 | 1 |
| 5                    | 0      | 1 | 0 | 1 | 1               | 0 | 1 | 1 | 0 | 1 | 1 |
| 6                    | 0      | 1 | 1 | 0 | 1               | 0 | 1 | 1 | 1 | 1 | 1 |
| 7                    | 0      | 1 | 1 | 1 | 1               | 1 | 1 | 0 | 0 | 0 | 0 |
| 8                    | 1      | 0 | 0 | 0 | 1               | 1 | 1 | 1 | 1 | 1 | 1 |
| 9                    | 1      | 0 | 0 | 1 | 1               | 1 | 1 | 1 | 0 | 1 | 1 |
| 10                   | 1      | 0 | 1 | 0 | X               | Х | Х | Х | х | х | Х |
| 11                   | 1      | 0 | 1 | 1 | X               | Х | Х | х | Х | х | Х |
| 12                   | 1      | 1 | 0 | 0 | X               | х | Х | Х | Х | Х | Х |
| 13                   | 1      | 1 | 0 | 1 | X               | х | х | х | Х | х | х |
| 14                   | 1      | 1 | 1 | 0 | X               | х | х | х | х | х | х |
| 15                   | 1      | 1 | 1 | 1 | X               | х | х | х | х | х | х |