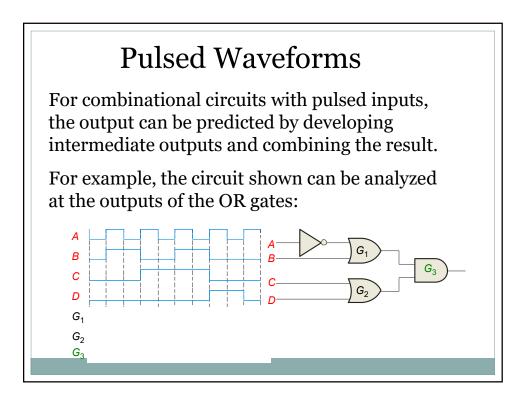

| 0      | 1 | 1 | 1 | 1               | 1 | 1 | 0 | 0 | 0 | 0 |
| 8                    | 1      | 0 | 0 | 0 | 1               | 1 | 1 | 1 | 1 | 1 | 1 |
| 9                    | 1      | 0 | 0 | 1 | 1               | 1 | 1 | 1 | 0 | 1 | 1 |
| 10                   | 1      | 0 | 1 | 0 | X               | Х | Х | Х | х | х | Х |
| 11                   | 1      | 0 | 1 | 1 | X               | Х | Х | х | Х | х | Х |
| 12                   | 1      | 1 | 0 | 0 | X               | х | Х | Х | Х | Х | Х |
| 13                   | 1      | 1 | 0 | 1 | X               | х | х | х | Х | х | х |
| 14                   | 1      | 1 | 1 | 0 | X               | х | х | х | х | х | х |
| 15                   | 1      | 1 | 1 | 1 | X               | х | х | х | х | х | х |