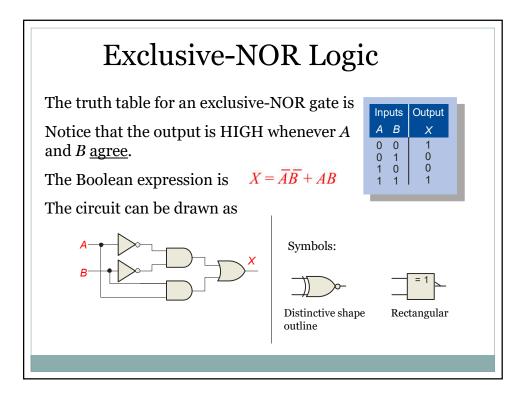

| Case of numbers only |        |   |   |   |                 |   |   |   |   |   |   |
|----------------------|--------|---|---|---|-----------------|---|---|---|---|---|---|
|                      |        |   |   |   |                 |   |   |   |   |   |   |
| DECIMAL              | INPUTS |   |   |   | SEGMENT OUTPUTS |   |   |   |   |   |   |
| DIGIT                | D      | С | В | A |                 |   |   |   |   |   | g |
| 0                    | 0      | 0 | 0 | 0 | 1               | 1 | 1 | 1 | 1 | 1 | 0 |
| 1                    | 0      | 0 | 0 | 1 | 0               | 1 | 1 | 0 | 0 | 0 | 0 |
| 2                    | 0      | 0 | 1 | 0 | 1               | 1 | 0 | 1 | 1 | 0 | 1 |
| 3                    | 0      | 0 | 1 | 1 | 1               | 1 | 1 | 1 | 0 | 0 | 1 |
| 4                    | 0      | 1 | 0 | 0 | 0               | 1 | 1 | 0 | 0 | 1 | 1 |
| 5                    | 0      | 1 | 0 | 1 | 1               | 0 | 1 | 1 | 0 | 1 | 1 |
| 6                    | 0      | 1 | 1 | 0 | 1               | 0 | 1 | 1 | 1 | 1 | 1 |
| 7                    | 0      | 1 | 1 | 1 | 1               | 1 | 1 | 0 | 0 | 0 | 0 |
| 8                    | 1      | 0 | 0 | 0 | 1               | 1 | 1 | 1 | 1 | 1 | 1 |
| 9                    | 1      | 0 | 0 | 1 | 1               | 1 | 1 | 1 | 0 | 1 | 1 |
| 10                   | 1      | 0 | 1 | 0 | X               | Х | Х | Х | х | х | Х |
| 11                   | 1      | 0 | 1 | 1 | X               | Х | Х | х | Х | х | Х |
| 12                   | 1      | 1 | 0 | 0 | X               | х | Х | Х | Х | Х | Х |
| 13                   | 1      | 1 | 0 | 1 | X               | х | х | х | Х | х | х |
| 14                   | 1      | 1 | 1 | 0 | X               | х | х | х | х | х | х |
| 15                   | 1      | 1 | 1 | 1 | X               | х | х | х | х | х | х |