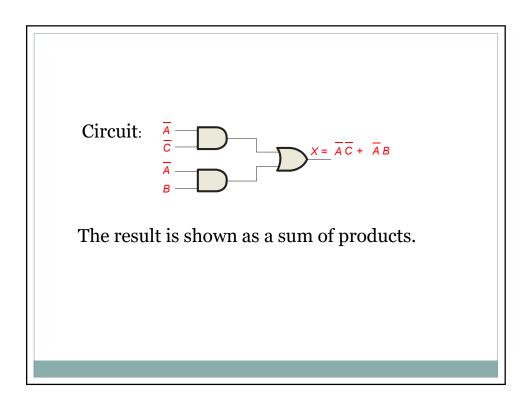

| Case of numbers only |        |   |   |   |                 |   |   |   |   |   |   |
|----------------------|--------|---|---|---|-----------------|---|---|---|---|---|---|
|                      |        |   |   |   |                 |   |   |   |   |   |   |
| DECIMAL              | INPUTS |   |   |   | SEGMENT OUTPUTS |   |   |   |   |   |   |
| DIGIT                | D      | С | В | A |                 |   |   |   |   |   | g |
| 0                    | 0      | 0 | 0 | 0 | 1               | 1 | 1 | 1 | 1 | 1 | 0 |
| 1                    | 0      | 0 | 0 | 1 | 0               | 1 | 1 | 0 | 0 | 0 | 0 |
| 2                    | 0      | 0 | 1 | 0 | 1               | 1 | 0 | 1 | 1 | 0 | 1 |
| 3                    | 0      | 0 | 1 | 1 | 1               | 1 | 1 | 1 | 0 | 0 | 1 |
| 4