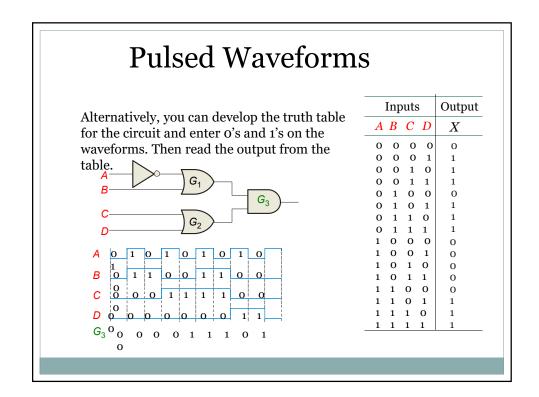

| 0      | 1 | 1 | 1 | 1               | 1 | 1 | 0 | 0 | 0 | 0 |
| 8                    | 1      | 0 | 0 | 0 | 1               | 1 | 1 | 1 | 1 | 1 | 1 |
| 9                    | 1      | 0 | 0 | 1 | 1               | 1 | 1 | 1 | 0 | 1 | 1 |
| 10                   | 1      | 0 | 1 | 0 | X               | Х | Х | Х | х | х | Х |
| 11                   | 1      | 0 | 1 | 1 | X               | Х | Х | х | Х | х | Х |
| 12                   | 1      | 1 | 0 | 0 | X               | х | Х | Х | Х | Х | Х |
| 13                   | 1      | 1 | 0 | 1 | X               | х | х | х | Х | х | х |
| 14                   | 1      | 1 | 1 | 0 | X               | х | х | х | х | х | х |
| 15                   | 1      | 1 | 1 | 1 | X               | х | х | х | х | х | х |