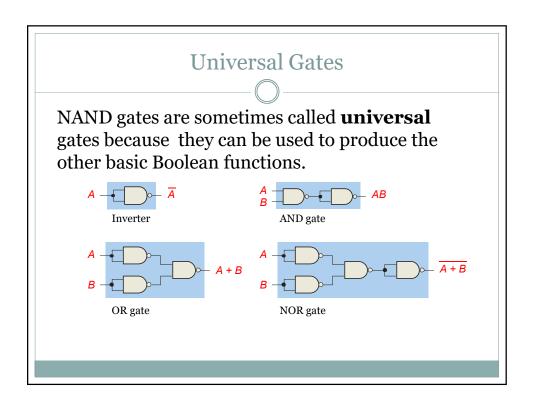

| Case of numbers only |        |   |   |   |                 |   |   |   |   |   |   |
|----------------------|--------|---|---|---|-----------------|---|---|---|---|---|---|
|                      |        |   |   |   |                 |   |   |   |   |   |   |
| DECIMAL              | INPUTS |   |   |   | SEGMENT OUTPUTS |   |   |   |   |   |   |
| DIGIT                | D      | С | В | A |                 |   |   |   |   |   | g |
| 0                    | 0      | 0 | 0 | 0 | 1               | 1 | 1 | 1 | 1 | 1 | 0 |
| 1                    | 0      | 0 | 0 | 1 | 0               | 1 | 1 | 0 | 0 | 0 | 0 |
| 2                    | 0      | 0 | 1 | 0 | 1               | 1 | 0 | 1 | 1 | 0 | 1 |
| 3                    | 0      | 0 | 1 | 1 | 1               | 1 | 1 | 1 | 0 | 0 | 1 |
| 4                    | 0      | 1 | 0 | 0 | 0               | 1 | 1 | 0 | 0 | 1 | 1 |
| 5                    | 0      | 1 | 0 | 1 | 1               | 0 | 1 | 1 | 0 | 1 | 1 |
| 6                    | 0      | 1 | 1 | 0 | 1               | 0 | 1 | 1 | 1 | 1 | 1 |
| 7                    | 0      | 1 | 1 | 1 | 1               | 1 | 1 | 0 | 0 | 0 | 0 |
| 8                    | 1      | 0 | 0 | 0 | 1               | 1 | 1 | 1 | 1 | 1 | 1 |
| 9                    | 1      | 0 | 0 | 1 | 1               | 1 | 1 | 1 | 0 | 1 | 1 |
| 10                   | 1      | 0 | 1 | 0 | X               | Х | Х | Х | х | х | Х |
| 11                   | 1      | 0 | 1 | 1 | X               | Х | Х | х | Х | х | Х |
| 12                   | 1      | 1 | 0 | 0 | X               | х | Х | Х | Х | Х | Х |
| 13                   | 1      | 1 | 0 | 1 | X               | х | х | х | Х | х | х |
| 14                   | 1      | 1 | 1 | 0 | X               | х | х | х | х | х | х |
| 15                   | 1      | 1 | 1 | 1 | X               | х | х | х | х | х | х |