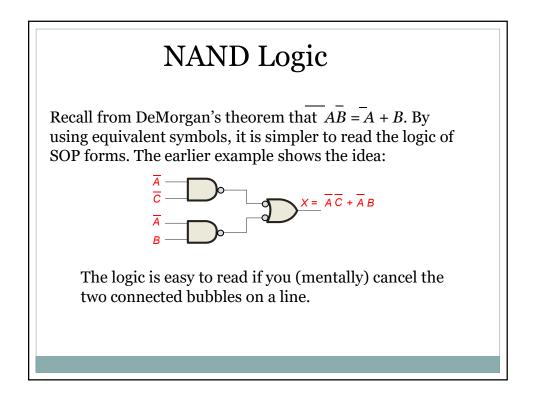

| 0      | 1 | 1 | 1 | 1               | 1 | 1 | 0 | 0 | 0 | 0 |
| 8                    | 1      | 0 | 0 | 0 | 1               | 1 | 1 | 1 | 1 | 1 | 1 |
| 9                    | 1      | 0 | 0 | 1 | 1               | 1 | 1 | 1 | 0 | 1 | 1 |
| 10                   | 1      | 0 | 1 | 0 | X               | Х | Х | Х | х | х | Х |
| 11                   | 1      | 0 | 1 | 1 | X               | Х | Х | х | Х | х | Х |
| 12                   | 1      | 1 | 0 | 0 | X               | х | Х | Х | Х | Х | Х |
| 13                   | 1      | 1 | 0 | 1 | X               | х | х | х | Х | х | х |
| 14                   | 1      | 1 | 1 | 0 | X               | х | х | х | х | х | х |
| 15                   | 1      | 1 | 1 | 1 | X               | х | х | х | х | х | х |