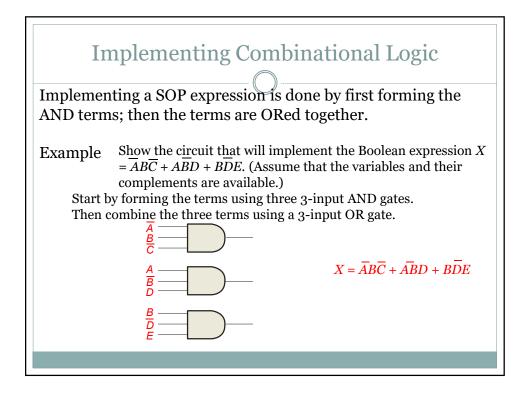

| Case of numbers only |        |   |   |   |                 |   |   |   |   |   |   |
|----------------------|--------|---|---|---|-----------------|---|---|---|---|---|---|
|                      |        |   |   |   |                 |   |   |   |   |   |   |
| DECIMAL              | INPUTS |   |   |   | SEGMENT OUTPUTS |   |   |   |   |   |   |
| DIGIT                | D      | С | В | A |                 |   |   |   |   |   | g |
| 0                    | 0      | 0 | 0 | 0 | 1               | 1 | 1 | 1 | 1 | 1 | 0 |
| 1                    | 0      | 0 | 0 | 1 | 0               | 1 | 1 | 0 | 0 | 0 | 0 |
| 2                    | 0      | 0 | 1 | 0 | 1               | 1 | 0 | 1 | 1 | 0 | 1 |
| 3                    | 0      | 0 | 1 | 1 | 1               | 1 | 1 | 1 | 0 | 0 |