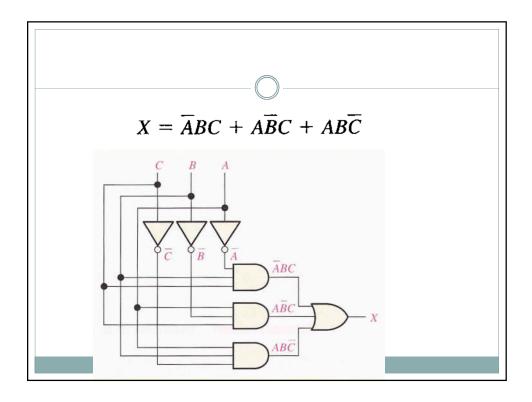

| Case of numbers only |        |   |   |   |                 |   |   |   |   |   |   |
|----------------------|--------|---|---|---|-----------------|---|---|---|---|---|---|
|                      |        |   |   |   |                 |   |   |   |   |   |   |
| DECIMAL              | INPUTS |   |   |   | SEGMENT OUTPUTS |   |   |   |   |   |   |
| DIGIT                | D      | С | В | A |                 |   |   |   |   |   | g |
| 0                    | 0      | 0 | 0 | 0 | 1               | 1 | 1 | 1 | 1 | 1 | 0 |
| 1                    | 0      | 0 | 0 | 1 | 0               | 1 | 1 | 0 | 0 | 0 | 0 |
| 2                    | 0      | 0 | 1 | 0 | 1               | 1 | 0 | 1 | 1 | 0 | 1 |
| 3                    | 0      | 0 | 1 | 1 | 1               | 1 | 1 | 1 | 0 | 0 | 1 |