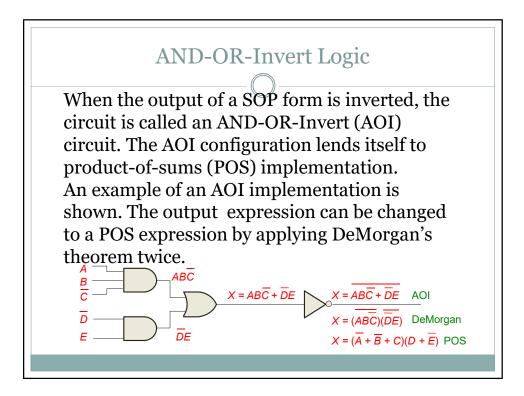

| Case of numbers only |        |   |   |   |                 |   |   |   |   |   |   |
|----------------------|--------|---|---|---|-----------------|---|---|---|---|---|---|
|                      |        |   |   |   |                 |   |   |   |   |   |   |
| DECIMAL              | INPUTS |   |   |   | SEGMENT OUTPUTS |   |   |   |   |   |   |
| DIGIT                | D      | С | В | A |                 |   |   |   |   |   | g |
| 0                    | 0      | 0 | 0 | 0 | 1               | 1 | 1 | 1 | 1 | 1 | 0 |
| 1                    | 0      | 0 | 0 | 1 | 0               | 1 | 1 | 0 | 0 | 0 | 0 |
| 2                    | 0      | 0 | 1 | 0 | 1               | 1 | 0 | 1 | 1 | 0 | 1 |
| 3                    | 0      | 0 | 1 | 1 | 1               | 1 | 1 | 1 | 0 | 0 | 1 |
| 4                    | 0      | 1 | 0 | 0 | 0               | 1 | 1 | 0 | 0 | 1 | 1 |
| 5                    | 0      | 1 | 0 | 1 | 1               | 0 | 1 | 1 | 0 | 1 | 1 |
| 6                    | 0      | 1 | 1 | 0 | 1               | 0 | 1 | 1 | 1 | 1 | 1 |
| 7                    | 0      | 1 | 1 | 1 | 1               | 1 | 1 | 0 | 0 | 0 | 0 |
| 8                    | 1      | 0 | 0 | 0 | 1               | 1 | 1 | 1 | 1 | 1 | 1 |
| 9                    | 1      | 0 | 0 | 1 | 1               | 1 | 1 | 1 | 0 | 1 | 1 |
| 10                   | 1      | 0 | 1 | 0 | X               | Х | Х | Х | х | х | Х |
| 11                   | 1      | 0 | 1 | 1 | X               | Х | Х | х | Х | х | Х |
| 12                   | 1      | 1 | 0 | 0 | X               | х | Х | Х | Х | Х | Х |
| 13                   | 1      | 1 | 0 | 1 | X               | х | х | х | Х | х | х |
| 14                   | 1      | 1 | 1 | 0 | X               | х | х | х | х | х | х |
| 15                   | 1      | 1 | 1 | 1 | X               | х | х | х | х | х | х |