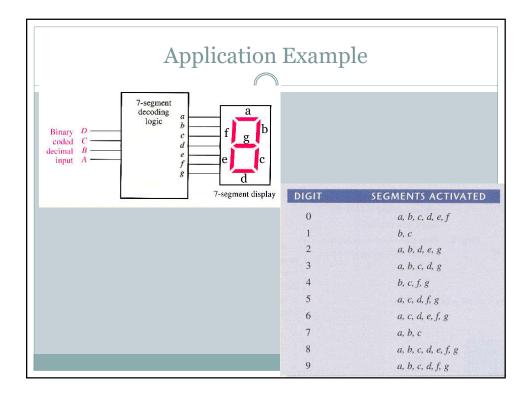

| Case of numbers only |        |   |   |   |                 |   |   |   |   |   |   |
|----------------------|--------|---|---|---|-----------------|---|---|---|---|---|---|
|                      |        |   |   |   |                 |   |   |   |   |   |   |
| DECIMAL              | INPUTS |   |   |   | SEGMENT OUTPUTS |   |   |   |   |   |   |
| DIGIT                | D      | С | В | A |                 |   |   |   |   |   | g |
| 0                    | 0      | 0 | 0 | 0 | 1               | 1 | 1 | 1 | 1 | 1 | 0 |
| 1                    | 0      | 0 | 0 | 1 | 0               | 1 | 1 | 0 | 0 | 0 | 0 |
| 2                    | 0      | 0 | 1 | 0 | 1               | 1 | 0 | 1 | 1 | 0 | 1 |
| 3                    | 0      | 0 | 1 | 1 | 1               | 1 | 1 | 1 | 0 | 0 | 1 |
| 4                    | 0      | 1 | 0 | 0 | 0               | 1 | 1 | 0 | 0 | 1 | 1 |
| 5                    | 0      | 1 | 0 | 1 | 1               | 0 | 1 | 1 | 0 | 1 | 1 |
| 6                    | 0      | 1 | 1 | 0 | 1               | 0 | 1 | 1 | 1 | 1 | 1 |
| 7                    | 0      | 1 | 1 | 1 | 1               | 1 | 1 | 0 | 0 | 0 | 0 |
| 8                    | 1      | 0 | 0 | 0 | 1               | 1 | 1 | 1 | 1 | 1 | 1 |
| 9                    | 1      | 0 | 0 | 1 | 1               | 1 | 1 | 1 | 0 | 1 | 1 |
| 10                   | 1      | 0 | 1 | 0 | X               | Х | Х | Х | х | х | Х |
| 11                   | 1      | 0 | 1 | 1 | X               | Х | Х | х | Х | х | Х |
| 12                   | 1      | 1 | 0 | 0 | X               | х | Х | Х | Х | Х | Х |
| 13                   | 1      | 1 | 0 | 1 | X               | х | х | х | Х | х | х |
| 14                   | 1      | 1 | 1 | 0 | X               | х | х | х | х | х | х |
| 15                   | 1      | 1 | 1 | 1 | X               | х | х | х | х | х | х |