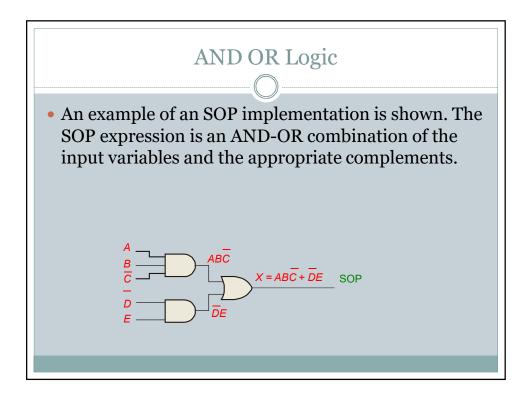

| Case of numbers only |        |   |   |   |                 |   |   |   |   |   |   |
|----------------------|--------|---|---|---|-----------------|---|---|---|---|---|---|
|                      |        |   |   |   |                 |   |   |   |   |   |   |
| DECIMAL              | INPUTS |   |   |   | SEGMENT OUTPUTS |   |   |   |   |   |   |
| DIGIT                | D      | С | В | A |                 |   |   |   |   |   | g |
| 0                    | 0      | 0 | 0 | 0 | 1               | 1 | 1 | 1 | 1 | 1 | 0 |
| 1                    | 0      | 0 | 0 | 1 | 0               | 1 | 1 | 0 | 0 | 0 | 0 |
| 2                    | 0      | 0 | 1 | 0 | 1               | 1 | 0 | 1 | 1 | 0 | 1 |
| 3                    | 0      | 0 | 1 | 1 | 1               | 1 | 1 | 1 | 0 | 0 | 1 |
| 4                    | 0      | 1 | 0 | 0 | 0               | 1 | 1 | 0 | 0 | 1 | 1 |
| 5                    | 0      | 1 | 0 | 1 | 1               | 0 | 1 | 1 | 0 | 1 | 1 |
| 6                    | 0      | 1 | 1 | 0 | 1               | 0 | 1 | 1 | 1 | 1 | 1 |
| 7                    | 0      | 1 | 1 | 1 | 1               | 1 | 1 | 0 | 0 | 0 | 0 |
| 8                    | 1      | 0 | 0 | 0 | 1               | 1 | 1 | 1 | 1 | 1 | 1 |
| 9                    | 1      | 0 | 0 | 1 | 1               | 1 | 1 | 1 | 0 | 1 | 1 |
| 10                   | 1      | 0 | 1 | 0 | X               | Х | Х | Х | х | х | Х |
| 11                   | 1      | 0 | 1 | 1 | X               | Х | Х | х | Х | х | Х |
| 12                   | 1      | 1 | 0 | 0 | X               | х | Х | Х | Х | Х | Х |
| 13                   | 1      | 1 | 0 | 1 | X               | х | х | х | Х | х | х |
| 14                   | 1      | 1 | 1 | 0 | X               | х | х | х | х | х | х |
| 15                   | 1      | 1 | 1 | 1 | X               | х | х | х | х | х | х |