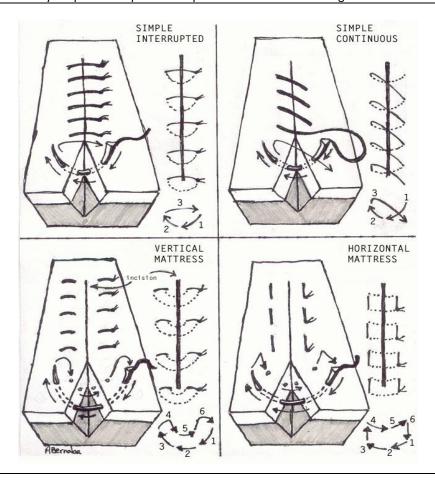

ile gauze. |                 |          |

| 19 | Removed gloves.                                                                                 |  |
|----|-------------------------------------------------------------------------------------------------|--|
| 20 | Opened the sterile kit and prepared sterile field correctly.                                    |  |
| 21 | Put on sterile gloves.                                                                          |  |
| 22 | Loaded the needle holder with the needle.                                                       |  |
| 23 | Loaded the needle with suturing material.                                                       |  |
| 24 | Closed the wound by simple interrupted or simple continuous stiches using instrument tie knots. |  |





| 25 | Applied antimicrobial cream if prescribed.                                      |  |  |  |  |  |  |  |
|----|---------------------------------------------------------------------------------|--|--|--|--|--|--|--|
| 26 | Applied sterile gauze to cover the wound.                                       |  |  |  |  |  |  |  |
| 27 | Secured the gauze with tape.                                                    |  |  |  |  |  |  |  |
| 28 | Applied bandage on the affected area.                                           |  |  |  |  |  |  |  |
| 29 | Restored patient to a comfortable position.                                     |  |  |  |  |  |  |  |
| 30 | Performed hand hygiene using correct technique.                                 |  |  |  |  |  |  |  |
| 31 | Documented the proc