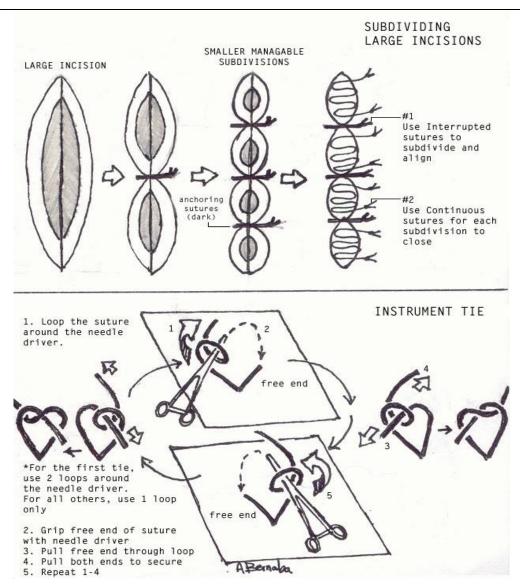

e gauze. |                 |          |

| 19 | Removed gloves.                                                                                 |  |
|----|-------------------------------------------------------------------------------------------------|--|
| 20 | Opened the sterile kit and prepared sterile field correctly.                                    |  |
| 21 | Put on sterile gloves.                                                                          |  |
| 22 | Loaded the needle holder with the needle.                                                       |  |
| 23 | Loaded the needle with suturing material.                                                       |  |
| 24 | Closed the wound by simple interrupted or simple continuous stiches using instrument tie knots. |  |





| 25 | Applied antimicrobial cream if prescribed.                                      |  |  |  |  |  |  |  |
|----|---------------------------------------------------------------------------------|--|--|--|--|--|--|--|
| 26 | Applied sterile gauze to cover the wound.                                       |  |  |  |  |  |  |  |
| 27 | Secured the gauze with tape.                                                    |  |  |  |  |  |  |  |
| 28 | Applied bandage on the affected area.                                           |  |  |  |  |  |  |  |
| 29 | Restored patient to a comfortable position.                                     |  |  |  |  |  |  |  |
| 30 | Performed hand hygiene using correct technique.                                 |  |  |  |  |  |  |  |
| 31 | Documented the proced